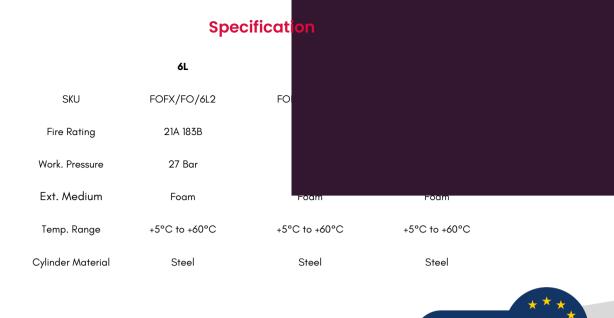

#### Accreditations & Standards

larked B

BS Kitemarked

emarked ME

35kV Dielectrically Tested

The perfect fire extinguisher for locations with flammable liquids including workshops, garages or bars & restaurants.