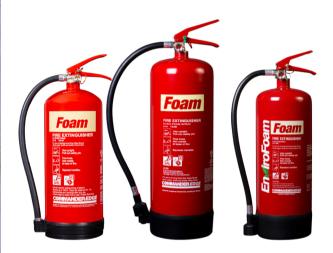

### **fire**<sup>l</sup>logy

Foam fire extinguishers are fast, effective & form a seal to stop a fire reigniting. Primarily used to fight Class B fires, they will also work on Class A.

Available in 6L & 9L standard, and 6L EnviroFoam sizes.

# **fire**<sup>O</sup>logy

Manufactured in Europe

Fireology Ltd. Parker House Mansfield Road Derby DE21 4SZ

**6L EnviroFoam** 

Designed to meet the Milieukeur standard, the EnviroFoam extinguisher is less harmful to the environment than other foam extinguishers.