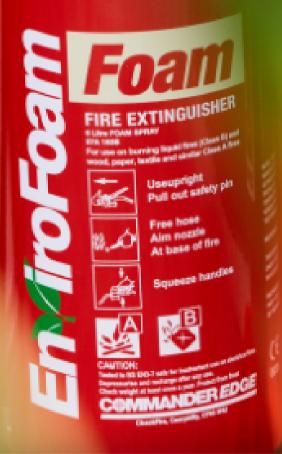

### **fire**<sup>l</sup>logy

Foam fire extinguishers are fast, effective & form a seal to stop a fire reigniting. Primarily used to fight Class B fires, they will also work on Class A.

Available in 6L & 9L standard, and 6L EnviroFoam sizes.

# **fire**<sup>O</sup>logy

Manufactured in Europe

Fireology Ltd. Parker House Mansfield Road Derby DE21 4SZ

**6L EnviroFoam** 

Designed to meet the Milieukeur standard, the EnviroFoam extinguisher is less harmful to the environment than other foam extinguishers.