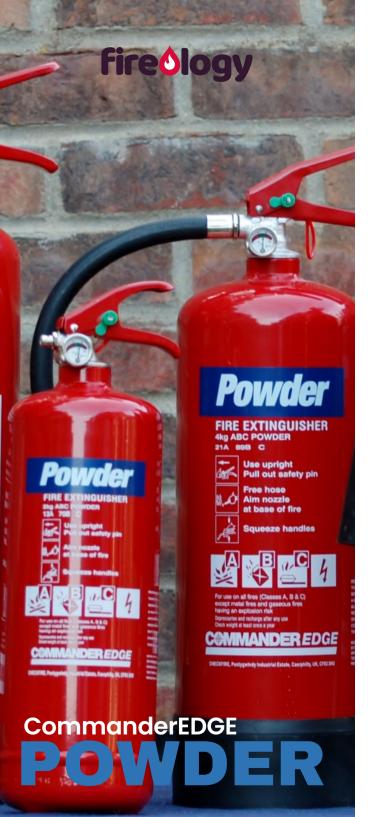

Powder fire extinguishers are a very popular option due to their ability to combat Class A, B, C and Electrical fires. These extinguishers should not be used indoors or in enclosed locations unless it has been specified by a health and safety assessment.

Available in 1kg, 2kg, 4kg, 6kg and 9kg.