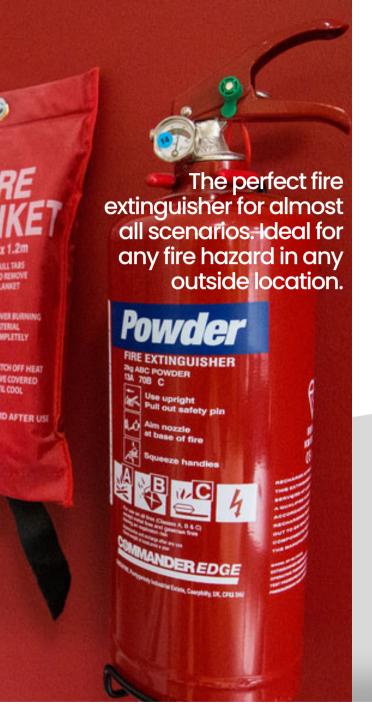

Powder fire extinguishers are a very popular option due to their ability to combat Class A, B, C and Electrical fires. These extinguishers should not be used indoors or in enclosed locations unless it has been specified by a health and safety assessment.

### All weather usability

The low minimum operating temperature makes them suitable for all-year external situations.

0330 223 6665

hello@fireology.co.uk