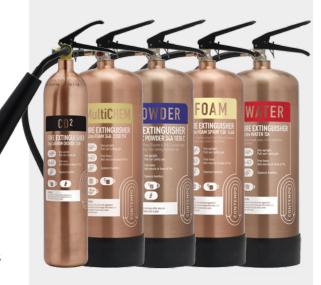

Truly an industry-first, these exquisite cans have been hand-finished. Each one is unique in its beauty. Perfect for modern bars and restaurants, luxury hotels and contemporary commercial interiors, this is fire safety equipment you actually want on show! And with the matching brushed antique copper tubular stands and ID signs, this range is truly Elegance in Fire Defence.

| Range      |                                    |
|------------|------------------------------------|
| WSEX6AC    | 6ltr Water Antique Copper          |
| FSEX6AC    | 6ltr Foam Antique Copper           |
| FSEX6EMCAC | 6ltr MultiChem Antique Copper      |
| COEX2AC    | 2kg CO <sub>2</sub> Antique Copper |
| DPEX6AC    | 6kg Powder Antique Copper          |